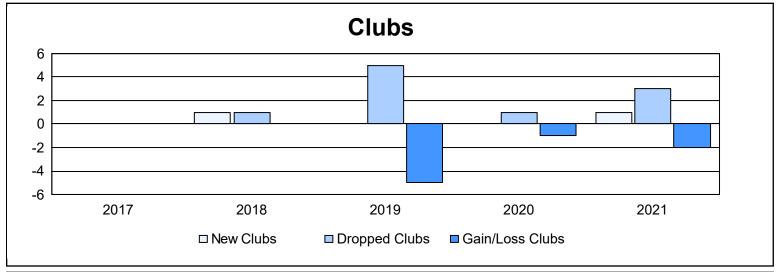

| Year      | New<br>Clubs | Dropped<br>Clubs | Gain/<br>Loss<br>Clubs | New<br>Members | Charter<br>Members | Reinstate<br>Members | Transfer<br>Members | Total<br>Member<br>Added | Total<br>Members<br>Dropped | Gain/<br>Loss<br>Members |
|-----------|--------------|------------------|------------------------|----------------|--------------------|----------------------|---------------------|--------------------------|-----------------------------|--------------------------|
| 2016-2017 | 0            | 0                | 0                      | 147            | 0                  | 22                   | 8                   | 177                      | 195                         | -18                      |
| 2017-2018 | 1            | 1                | 0                      | 151            | 32                 | 2                    | 11                  | 196                      | 203                         | -7                       |
| 2018-2019 | 0            | 5                | -5                     | 81             | 1                  | 4                    | 7                   | 93                       | 216                         | -123                     |
| 2019-2020 | 0            | 1                | -1                     | 80             | 1                  | 16                   | 6                   | 103                      | 115                         | -12                      |
| 2020-2021 | 1            | 3                | -2                     | 59             | 20                 | 5                    | 3                   | 87                       | 104                         | -17                      |
| Average   | 0            | 2                | -2                     | 104            | 11                 | 10                   | 7                   | 131                      | 167                         | -35                      |