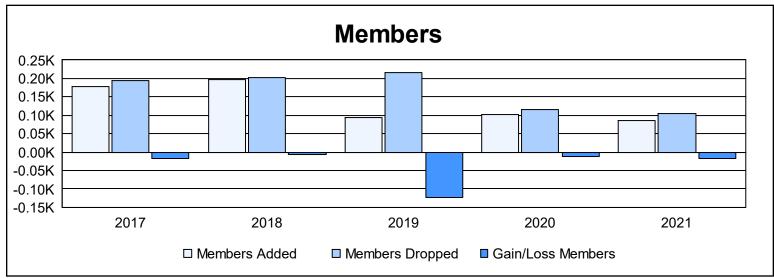

| Year      | New<br>Clubs | Dropped<br>Clubs | Gain/<br>Loss<br>Clubs | New<br>Members | Charter<br>Members | Reinstate<br>Members | Transfer<br>Members | Total<br>Member<br>Added | Total<br>Members<br>Dropped | Gain/<br>Loss<br>Members |
|-----------|--------------|------------------|------------------------|----------------|--------------------|----------------------|---------------------|--------------------------|-----------------------------|--------------------------|
| 2016-2017 | 0            | 0                | 0                      | 147            | 0                  | 22                   | 8                   | 177                      | 195                         | -18                      |
| 2017-2018 | 1            | 1                | 0                      | 151            | 32                 | 2                    | 11                  | 196                      | 203                         | -7                       |
| 2018-2019 | 0            | 5                | -5                     | 81             | 1                  | 4                    | 7                   | 93                       | 216                         | -123                     |
| 2019-2020 | 0            | 1                | -1                     | 80             | 1                  | 16                   | 6                   | 103                      | 115                         | -12                      |
| 2020-2021 | 1            | 3                | -2                     | 59             | 20                 | 5                    | 3                   | 87                       | 104                         | -17                      |
| Average   | 0            | 2                | -2                     | 104            | 11                 | 10                   | 7                   | 131                      | 167                         | -35                      |